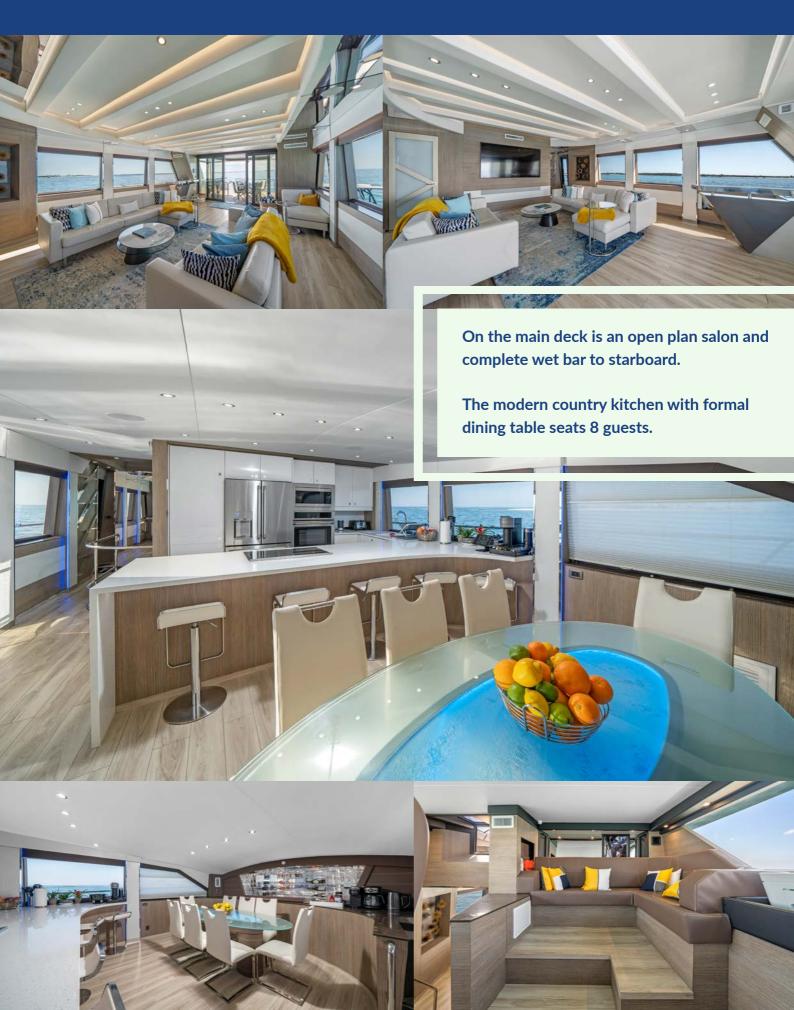

## **INTERIOR**

The ambience is modern, yet elegant with a timeless Italian vibe. Throughout the yacht's fine interiors, smooth granite and leather surfaces with backlighting have been used, creating a truly comfortable feel.