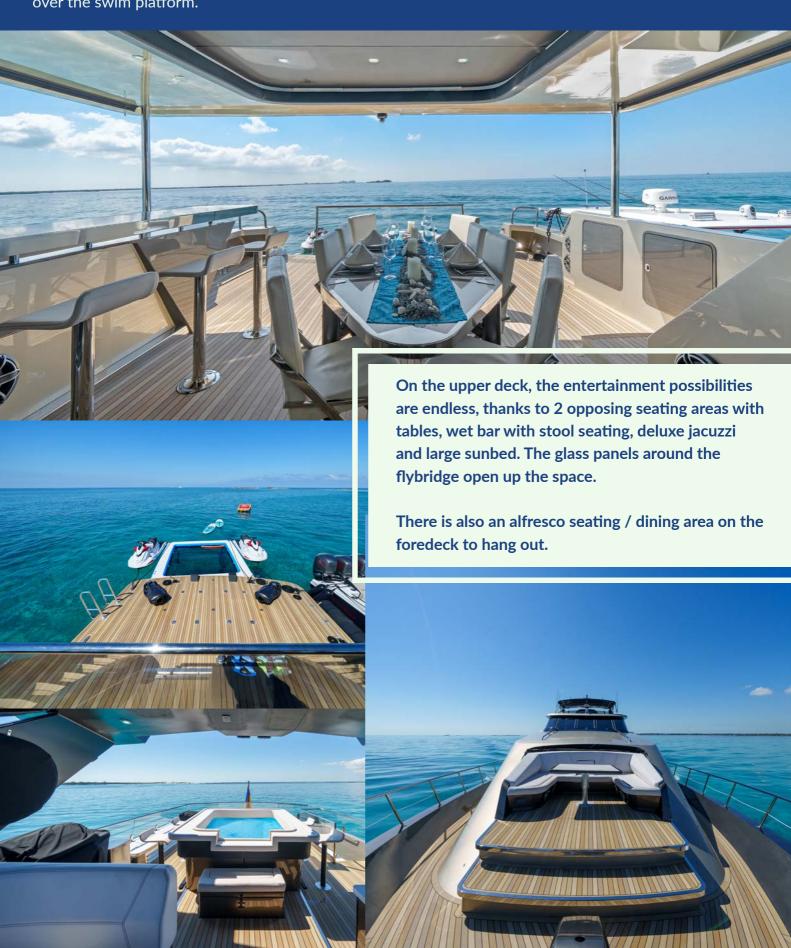

## **EXTERIOR**

M/Y JULIANNE has undergone a 5 year rebuild and is brand new. She has at anchor Gyro stabilization, a 20ft x 10ft swim deck with indoor beach club, a 39ft Nor-tech Center Console, brand new toys, including 2 Yamaha wave runners, 15x15 floating pool, fishing, snorkeling etc. The aft deck has a wet bar and dining seating for 8, the glass panel at the rear extends the view over the swim platform.