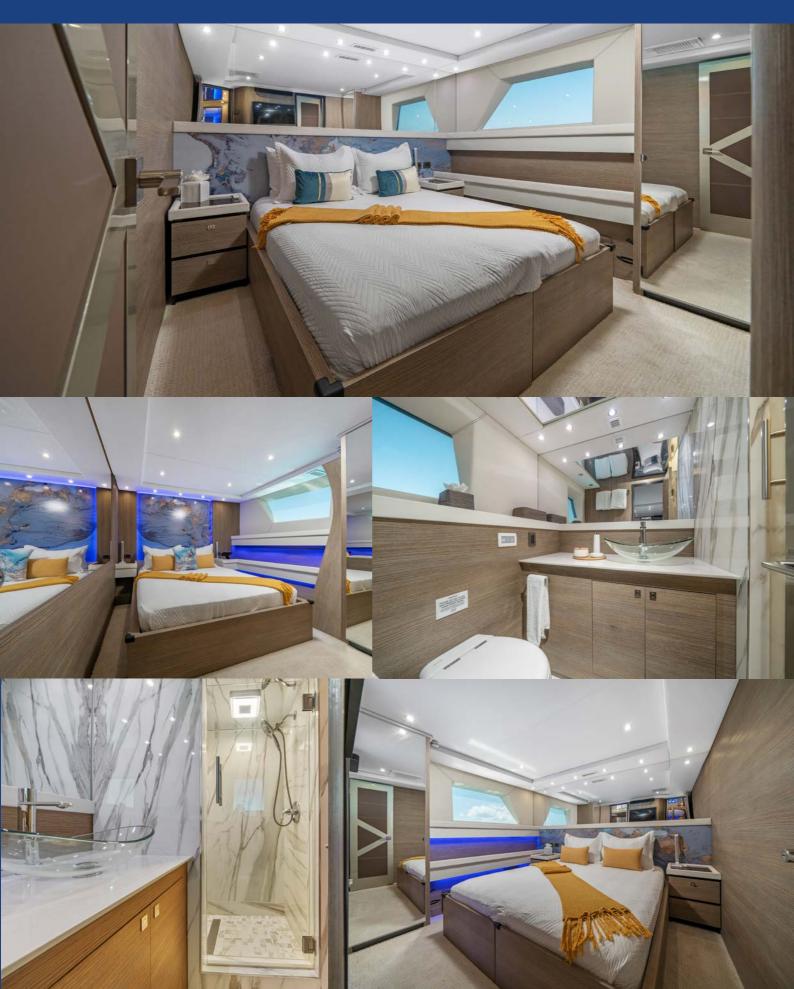

## **ACCOMMODATION**

Luxury yacht Julianne can accommodate up to 8 guests, in 4 en-suite cabins. The staterooms are amidships, all equal in size, offering queen size beds. 2 guest cabins feature an option of converting the queen into side by side twin beds.