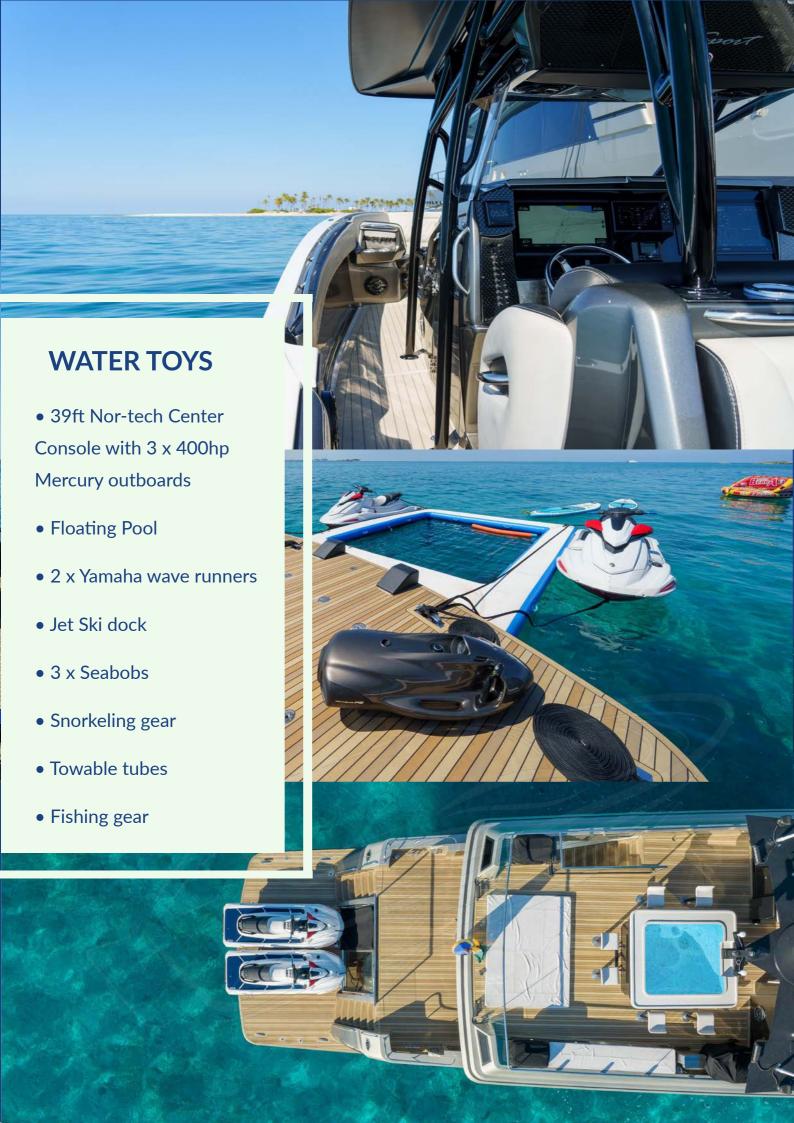

## **EXTERIOR**

M/Y JULIANNE has undergone a 5 year rebuild and is brand new. She has at anchor Gyro stabilization, a 20ft x 10ft swim deck with indoor beach club, a 39ft Nor-tech Center Console, brand new toys, including 2 Yamaha wave runners, 15x15 floating pool, fishing, snorkeling etc. The aft deck has a wet bar and dining seating for 8, the glass panel at the rear extends the view over the swim platform.