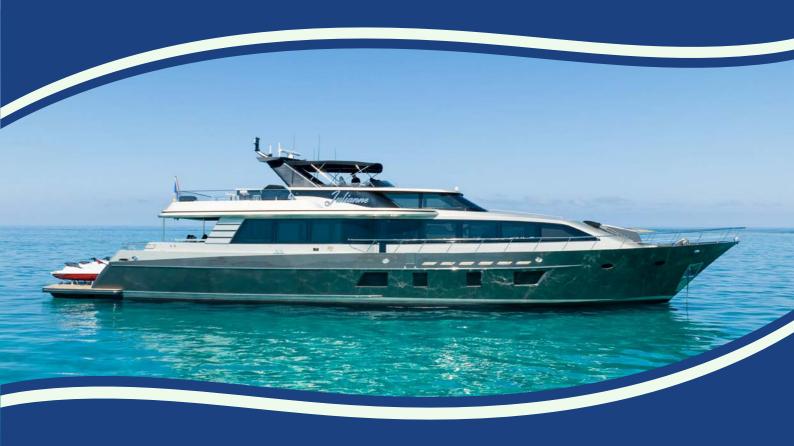

## M/Y JULIANNE

Length 110 ft

**Builder** Crescent

Launch/Refit 1991/2022

**Hull** Mono

Cabins/Sleep 4/8

Guests 12

Crew 4

## **EXTERIOR**

M/Y JULIANNE has undergone a 5 year rebuild and is brand new. She has at anchor Gyro stabilization, a 20ft x 10ft swim deck with indoor beach club, a 39ft Nor-tech Center Console, brand new toys, including 2 Yamaha wave runners, 15x15 floating pool, fishing, snorkeling etc. The aft deck has a wet bar and dining seating for 8, the glass panel at the rear extends the view over the swim platform.